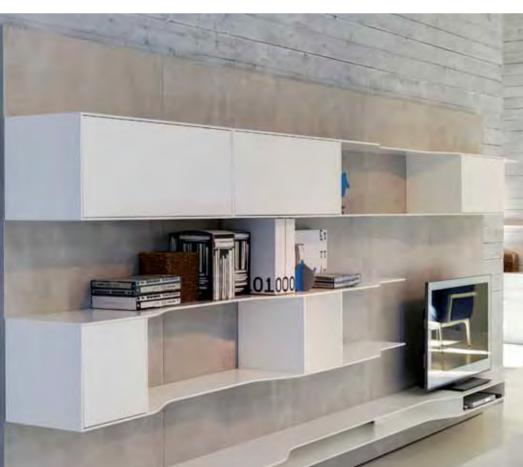

#### **MDF** Italia collection

*Inmotion, is an original, versatile,* customizable and cross furnishing system that contributes to characterize our home landscape, as it can interpret the many needs of contemporary living at best.

The elements can be highly customized: the open compartments as well as the rotary units may feature *different materials and/or colors* and can be newly varied by the customer even after their purchase.

www.mdfitalia.it

Design JETSET&LIFESTYLE