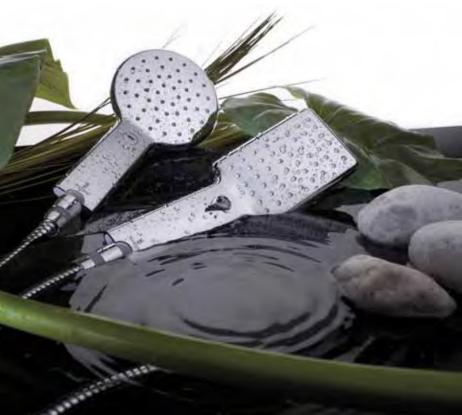

### Bossini spa Agua Life-Shower

Super flat design handshower with an extraordinarily large shower head, is equipped with an adjustment control device of the flow rate, which allows the user to select a vigorous jet spray or a soft, delicate jet and reduces water consumption up to 50%, while ensuring maximum comfort. Suitable for residential use.